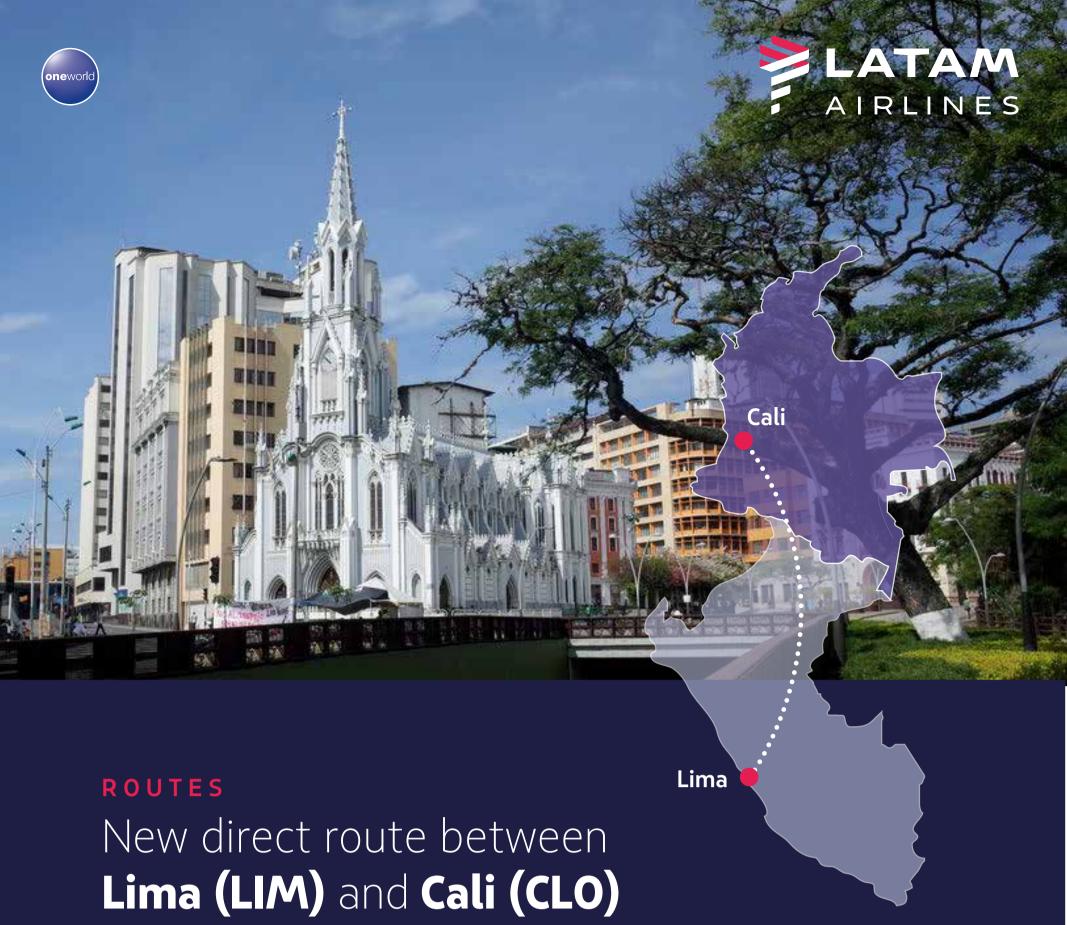

We are pleased to inform about our new direct route between Lima (LIM), Perú and Cali (CLO), Colombia, that will operate starting on **January 02, 2019**. This route is available for sale since **September 12, 2018**.